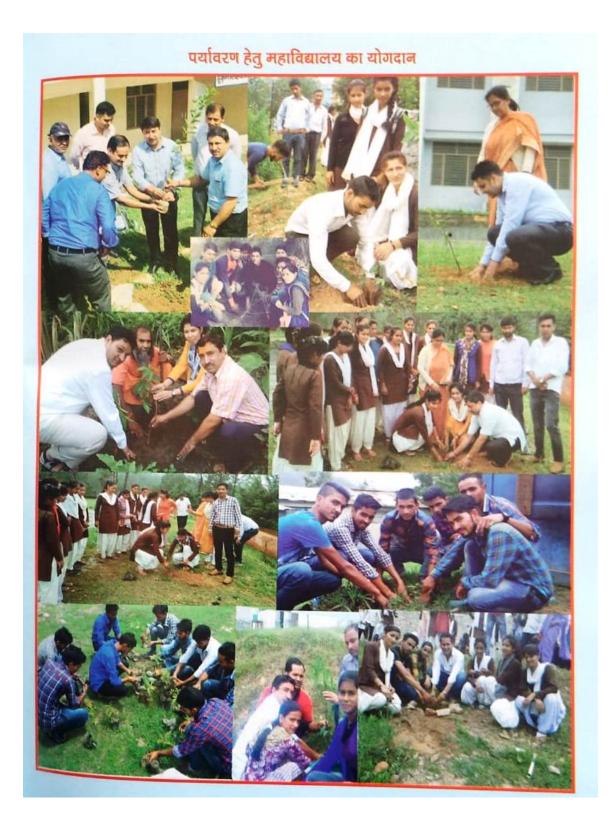

## Extension and Outreached Programmes conducted by the institution through NSS

| Name of Activity | Organising unit/ Agency/<br>Collaborative Agency | Date       |
|------------------|--------------------------------------------------|------------|
| Tree plantation  | NSS                                              | 26-07-2018 |

Ta-11 or - 26-7-18 आज दिनांक 26.7-18 को राज- महा किवातम स्रोमेरवर में कारणिता दिवस का आयोजन किया गया। रख सवसर पर महरिवालप परिसर में वृक्षारोपना कार्य क्रम् किया गया। नव मणन्त्रक हान-हानाको दारा - वौडी पत्नी के पोका रोपना किया गया, देरा सेवा हेन्द्र वहिवनी सैरिकों को याद करने दूर. रास सवा हटा वारवना सामका का याद करने डरू. शोध दीबार पर उखा कली कृतित की जायी। दो दिक सन में बोर्ड जावा कर रख शोध जीत/ देश भन्ति जीत जान डआर पर्यावण बन्याने का संकल्प लिया गणा, anician à SI Antriane sindar Sara SI de dattar, SI C. P. Koma, SI suite eser. Sing atent a Tarant sing en anist est anir agen वाते वतार. वाते वतारे.. इस अवसटपा दान संख जिल्मा दीया जोती, कवारा, ववीता संतेला, योगत नेनी आदि हाना-दाराग रूव हि। विपाली उपस्थित रहे. CBV1120 26-07-18-26-07-18-Cohint 20 2120001 Jirain )